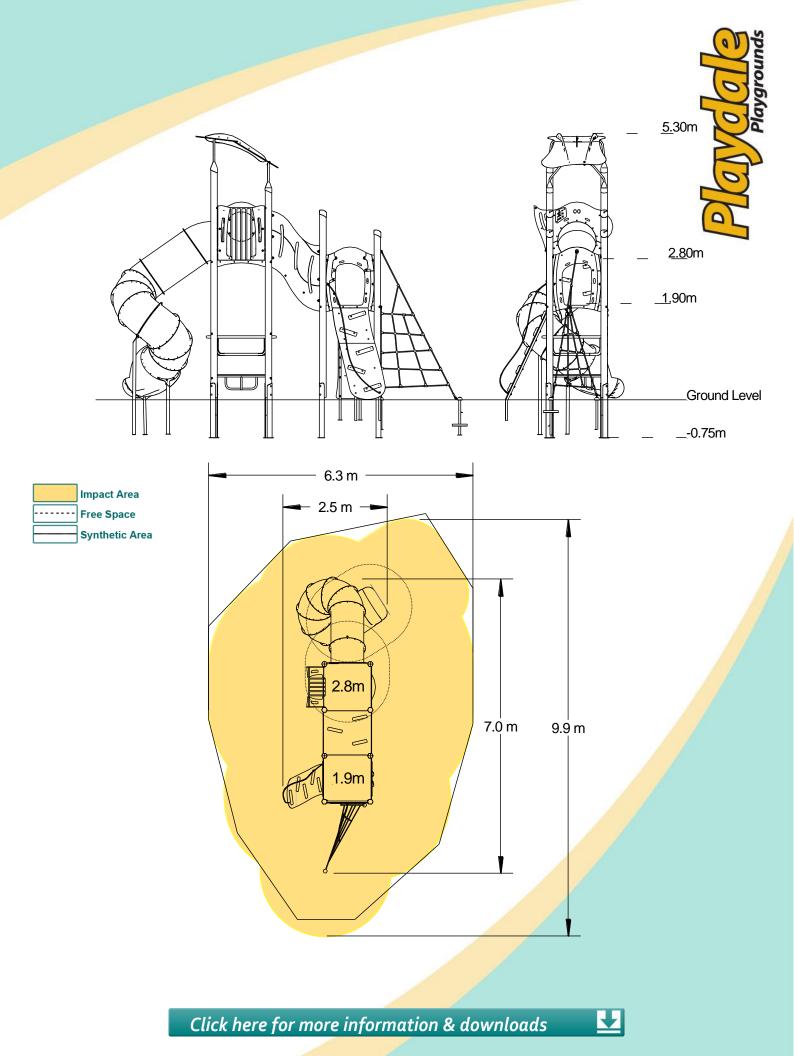

## **Technical Information**

| Equipment Dimensions                                           |                        |                                 |
|----------------------------------------------------------------|------------------------|---------------------------------|
| Length / Width / Height                                        | 7.1m x 2.4m x 5.3m     |                                 |
| Surfacing and Area Required                                    |                        |                                 |
| Recommended Minimum Space                                      | 10.4m x 6.3m x 6.5m    |                                 |
| Max Gradient of Ground                                         | 1 in 50                |                                 |
| Free Height of Fall                                            | 2.8m                   |                                 |
| Impact Area                                                    | 47.28m <sup>2</sup>    |                                 |
| Synthetic Area<br>(i.e. EPDM / Wetpour / Synthetic Grass etc.) | 47.09m <sup>2</sup>    |                                 |
| Loosefill at 350mm<br>(i.e. Bark / Cushionfall / Sand)         | 19m <sup>3</sup>       |                                 |
| 1m x 1m Grassmats                                              | 60m <sup>2</sup>       |                                 |
| Installation Information                                       | Steel Ground Fixed     | Surface Fixed<br>(if different) |
| Installation Time                                              | 2 Person(s) 11 Hour(s) |                                 |
| Overall Weight                                                 | 1003kg                 |                                 |
| Heaviest Part                                                  | 95kg                   |                                 |
| Largest Part                                                   | 3.5m x 2.2m x 2.2m     |                                 |
| Longest Part                                                   | 4.6m                   |                                 |
| Concrete Required                                              | 0.8m <sup>3</sup>      |                                 |
| Certified to EN 1176                                           |                        |                                 |