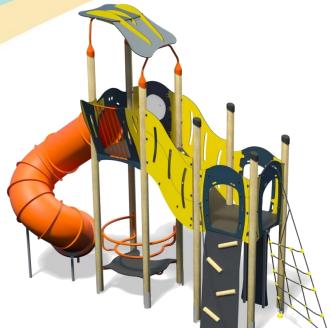

## **Upbeat – Nimble Plus**

## A junior tower system comprising of:

- Square Tower (2.8m)
- Square Tower (1.9m)
- Tube Slide (2.8m) )
- Climbing Wall (1.9m)
- Rope Ramp (1.9m)
- Twisted Scramble Net (1.9m)
- Upbeat Ramp Link
- Lookout Tower
- Square Tower Roof
- Upbeat Seat

•

Bubble Play Panel